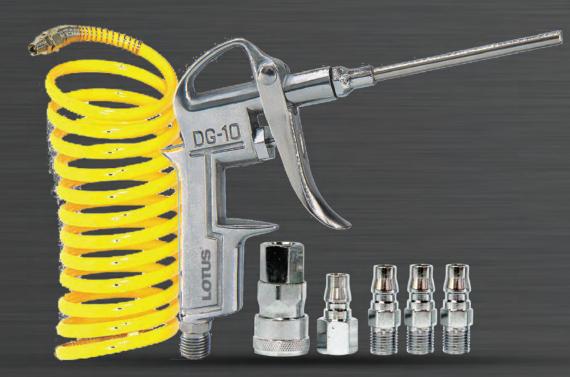

# **AIR TOOLS ACCESSORIES**

**Air Chuck** 

SKU

LTHT14AVX

BOX / CTN

10/120

| R       | <ul> <li>Ergonomically d<br/>lightweight blow<br/>with fluted hand</li> <li>Sensitive trigger<br/>easy control.</li> <li>Long angled noz<br/>user to reach<br/>awkward areas</li> </ul>       | r gun<br>le for comfort.<br>r enabling                                                                                                                                                          |            | those with ma                                                                                                                                                                                     | must be rounded off.<br>egment design                                                                                     |
|---------|-----------------------------------------------------------------------------------------------------------------------------------------------------------------------------------------------|-------------------------------------------------------------------------------------------------------------------------------------------------------------------------------------------------|------------|---------------------------------------------------------------------------------------------------------------------------------------------------------------------------------------------------|---------------------------------------------------------------------------------------------------------------------------|
| SKU     | BOX / CTN                                                                                                                                                                                     | SRP                                                                                                                                                                                             | SKU        | BOX / CTN                                                                                                                                                                                         | SRP                                                                                                                       |
| LTBG200 | 50/50                                                                                                                                                                                         | ₽ 280                                                                                                                                                                                           | LTHT14ACX  | 10/200                                                                                                                                                                                            | ₽ 165                                                                                                                     |
|         | Air Duster W/                                                                                                                                                                                 | 2PC Nozzle                                                                                                                                                                                      |            |                                                                                                                                                                                                   | Air Tool Set                                                                                                              |
|         | <ul> <li>save space ar</li> <li>Spring protect and increase</li> <li>With quick fitt to connect an tools quickly a as air compreair blow gun e</li> <li>Max working 116 PSI (8 bar</li> </ul> | or, easy to<br>ckly after use,<br>nd carry easily<br>tor reduce kinking<br>lifetime of the hose<br>ings allows you<br>d use pneumatic<br>and easily such<br>ssor, sprayer,<br>etc.<br>pressure: |            | Type of Feed : 4<br>Standard Nozzl<br>Operating Press<br>Capacity: 10000<br>> 1PC WASH<br>Operating Press<br>Capacity: 900cc<br>> 1PC TIRE II<br>Max Pressure :<br>> 1PC BLOW                     | SPRAY GUN<br>Gravity<br>e : 1.5mm<br>sure: 3.0-4.0bar<br>cc<br>ING SPRAY GUN<br>sure : 3.0-5.0bar<br>s<br>VFLATOR<br>7bar |
| SKU     | BOX / CTN                                                                                                                                                                                     | SRP                                                                                                                                                                                             | SKU        | BOX / CTN                                                                                                                                                                                         | SRP                                                                                                                       |
| LTDG100 | 50/50                                                                                                                                                                                         | ₽ 420                                                                                                                                                                                           | LTMT500ATX | 1/6                                                                                                                                                                                               | ₽ 2,800                                                                                                                   |
|         |                                                                                                                                                                                               | Air Valve                                                                                                                                                                                       |            | Р                                                                                                                                                                                                 | U Air Hose                                                                                                                |
|         | <ul> <li>An economic wa<br/>off air lines</li> <li>Air cock, pipe si</li> </ul>                                                                                                               | -                                                                                                                                                                                               |            | <ul> <li>connector, easy after use, save s</li> <li>Spring protecto and increase life</li> <li>With quick fittin connect and us quickly and eas compressor, sp</li> <li>Max working pr</li> </ul> | etime of the hose<br>gs allows you to<br>e pneumatic tools<br>ily such as air<br>rayer, air blow gun etc.                 |

SRP

₱ 150

**Air blow Nozzle** 

BOX / CTN

30/30

25/25

50/50

SRP

₱ 700

₱ 900

₱ 500

SIZE

8MMX10M

8MMX15M

8MMX5M

SKU

LTHT8-10AHX

LTHT8-15AHX

LTHT8-05AHX