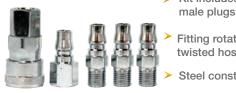

## **Quick Coupler Set 5PC**

BOX / CTN

10/100

SKU

LQC505B

- > Kit includes female coupler, (3) male plugs (1) female plug.
  - Fitting rotate to eliminate twisted hoses.
  - Steel construction.

**Quick Plug (Female)** 